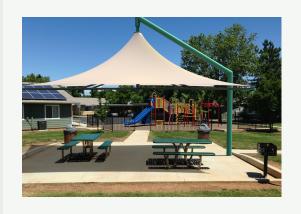

A permanent square coned tensile fabric umbrella with an offset column, providing clear-span waterproof and shade coverage for a variety of uses whether in a school playground as a covered performance space or in a restaurant or bar for alfresco dining, the Aintree represents an excellent investment with a long life and low maintenance. This is a fully engineered all-weather structure that is both practical and good to look at.