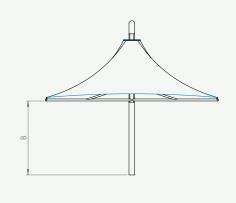

#### Files

3D CAD models are available on request.

| CODE | AIN30 | AIN40 | AIN50 | AIN60 |
|------|-------|-------|-------|-------|
| А    | 3     | 4     | 5     | 6     |
| В    | 2.2   | 2.2   | 2.2   | 2.2   |
| С    | 2.8   | 2.8   | 2.8   | 2.8   |
| D    | 3.6   | 4.1   | 4.4   | 4.7   |
| Е    | 1.6   | 2.1   | 2.6   | 3.1   |
| F    | 1.5   | 2     | 25    | 3     |

All measurements in metres and are approximate