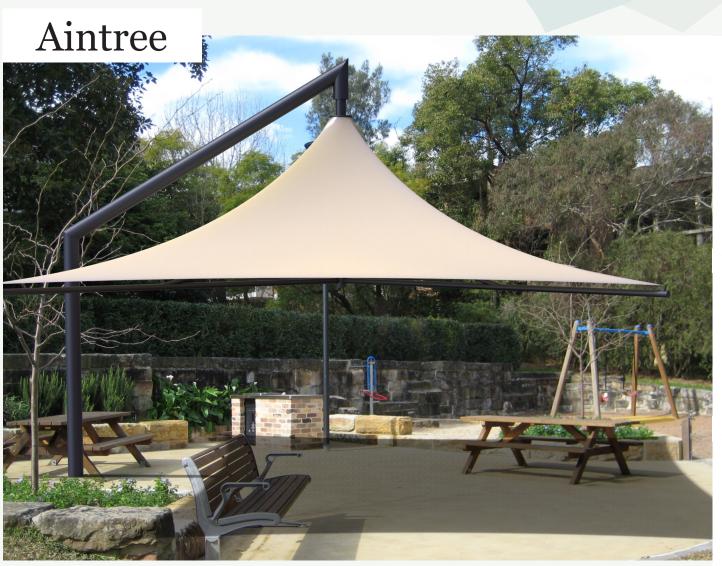

A permanent square coned tensile fabric umbrella with an offset column, providing clear-span waterproof and shade coverage for a variety of uses whether in a school playground as a covered performance space or in a restaurant or bar for alfresco dining, the Aintree represents an excellent investment with a long life and low maintenance. This is a fully engineered all-weather structure that is both practical and good to look at.

### A square coned umbrella with an offset tubular steel column

#### Framework

Heavyweight grade tubular steel column with cantilevered beam supporting radiating CHS spars and struts, all zinc and powder coated to RAL colour of choice, fixings either A2/A4 stainless or galvanised steel.

#### Fabric

Architectural PVC coated polyester fabric, patterned and welded to form a shaped cone with H/D boundary webbing tensioned with a central S/S threaded push-up.