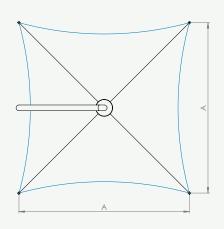

#### Files

3D CAD models are available on request.

| CODE | AIN30 | AIN40 | AIN50 | AIN60 |
|------|-------|-------|-------|-------|
| А    | 3     | 4     | 5     | 6     |
| В    | 2.2   | 2.2   | 2.2   | 2.2   |
| С    | 2.8   | 2.8   | 2.8   | 2.8   |
| D    | 3.6   | 4.1   | 4.4   | 4.7   |
| Е    | 1.6   | 2.1   | 2.6   | 3.1   |
| F    | 1.5   | 2     | 25    | 3     |

All measurements in metres and are approximate