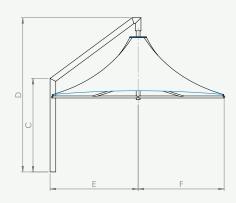

#### Files

3D CAD models are available on request.

| CODE | AIN30 | AIN40 | AIN50 | AIN60 |
|------|-------|-------|-------|-------|
| А    | 3     | 4     | 5     | 6     |
| В    | 2.2   | 2.2   | 2.2   | 2.2   |
| С    | 2.8   | 2.8   | 2.8   | 2.8   |
| D    | 3.6   | 4.1   | 4.4   | 4.7   |
| Е    | 1.6   | 2.1   | 2.6   | 3.1   |
| F    | 1.5   | 2     | 25    | 3     |

All measurements in metres and are approximate