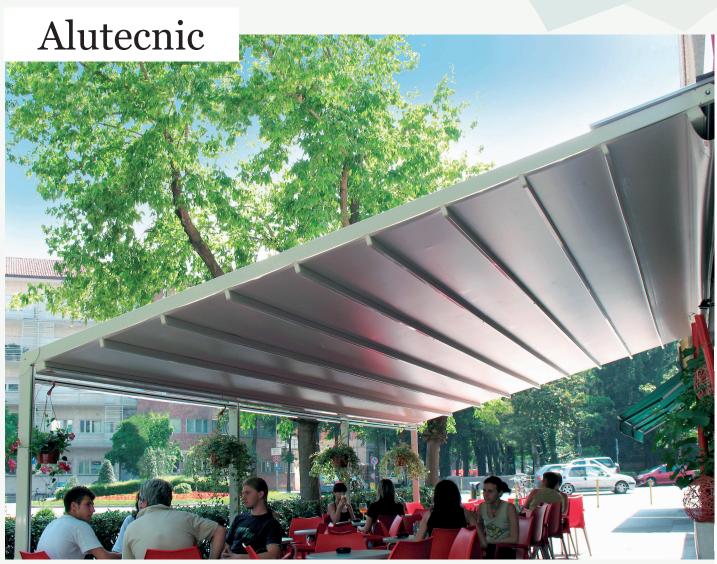

## A powered retractable lean-to pergola system

## **Standard features for range:**

Aluminium frame and S/S components

Tecnic motorised awning unit

Waterproof fabric

Single pitch

Standard wall mounting

Maximum width 1300

## **Alutecnic model features**

Max depth 550

Wall mounting only

Three standard colours: RAL9010 White,

RAL1013 Ivory. Corten