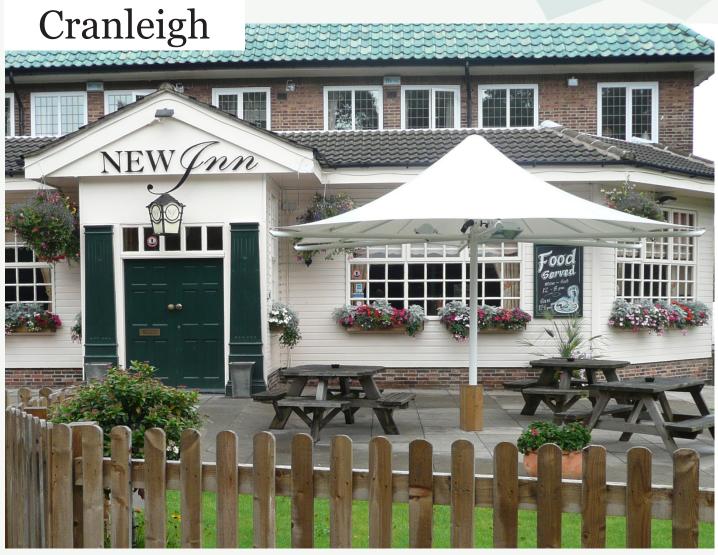

Often specified for schools, home and garden, restaurants, and hotels, this permanent umbrella has an exceptionally strong tubular steel column with six horizontal radiating spars secured with tubular steel struts. The canopy is a patterned tensile fabric cone with six graceful scalloped edges. Fully engineered to withstand the worst weather imaginable, the Cranleigh is one of our most popular umbrella models providing canopy sizes up to 28 square metres.

## Cranleigh

### A tensile fabric hexagonal coned umbrella with a tubular steel column