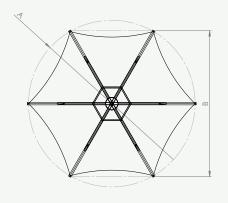

#### Files

3D CAD models are available on request.

| CODE | CRA40 | CRA50 | CRA60 | CRA70 | CRA80 | CRA90 |
|------|-------|-------|-------|-------|-------|-------|
| А    | 4     | 5     | 6     | 7     | 8     | 9     |
| В    | 3.6   | 4.4   | 5.3   | 6.2   | 7     | 7.9   |
| С    | 2.2   | 2.2   | 2.2   | 2.2   | 2.2   | 2.2   |
| D    | 3.2   | 3.4   | 3.7   | 3.9   | 4.1   | 4.3   |

All measurements in metres and are approximate