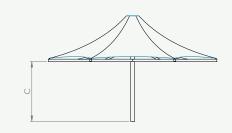

#### Files

3D CAD models are available on request.

| CODE | CRA40 | CRA50 | CRA60 | CRA70 | CRA80 | CRA90 |
|------|-------|-------|-------|-------|-------|-------|
| А    | 4     | 5     | 6     | 7     | 8     | 9     |
| В    | 3.6   | 4.4   | 5.3   | 6.2   | 7     | 7.9   |
| С    | 2.2   | 2.2   | 2.2   | 2.2   | 2.2   | 2.2   |
| D    | 3.2   | 3.4   | 3.7   | 3.9   | 4.1   | 4.3   |

All measurements in metres and are approximate