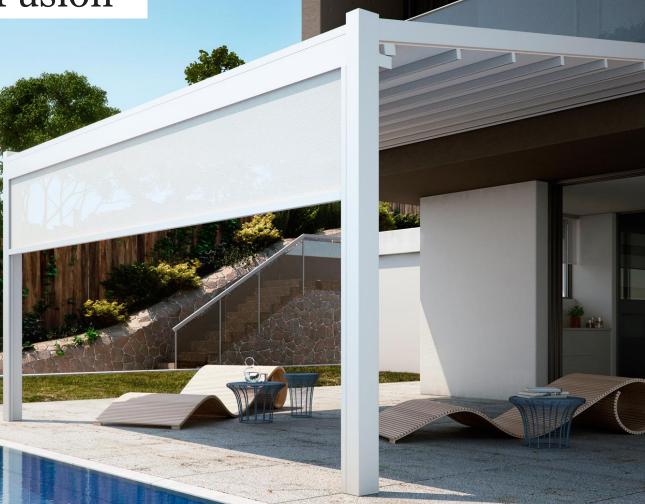

A powered retractable lean-to pergola system

## Fusion

## Standard features for range:

Aluminium frame and S/S components Tecnic motorised awning unit Waterproof fabric Single pitch Standard wall mounting Maximum width 1300

## **Fusion model features**

Maximum depth 650cm Integrated gutter Built-in profile for Raso blinds Built-in RGB LED's Two standard colours: RAL9010 White, Iron grey

## **Options:**

Self-supporting Slack or stretched fabric Micro-porous fabric Under fabric Custom colours Windy side closures Raso blinds Sliding glass doors Sliding framed glass doors LED line lights Automation