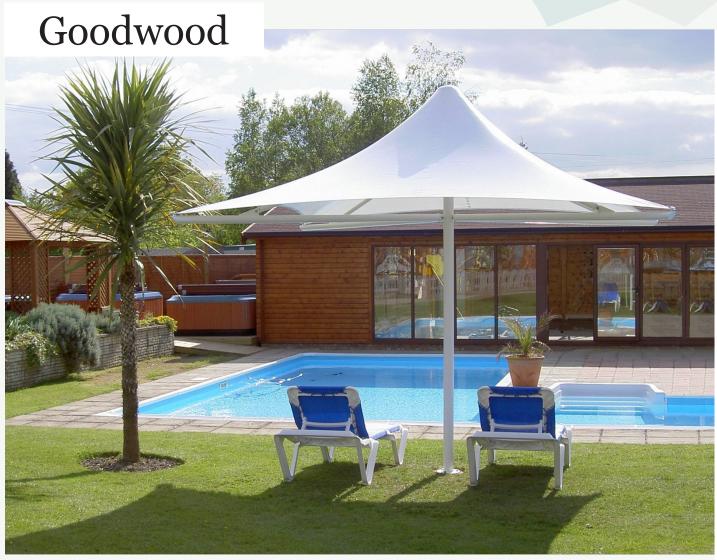

A tensile fabric square coned umbrella with a tubular steel column

- Wide range of fabric colours available
- Accessories include lighting & IR heating
- Custom designs include rectangular and multi-coned styles
- Warranted for ten years under tension
- ArcCan installation teams operate Worldwide

Often specified for schools, home and garden, restaurants, and hotels, this permanent umbrella has an exceptionally strong tubular steel column with four horizontal radiating spars secured with tubular steel struts. The canopy is a patterned tensile fabric cone with four graceful scalloped edges. Fully engineered to withstand the worst weather imaginable, the Goodwood is one of our most popular models.

### A tensile fabric square coned umbrella with a tubular steel column

#### Framework

Heavyweight grade tubular steel column with radiating CHS spars and struts, all zinc and powder coated to RAL colour of choice, fixings either A2/A4 stainless or galvanised steel.

#### Fabric

Architectural PVC coated polyester fabric, patterned and welded to form a shaped cone with H/D boundary webbing tensioned with a central S/S threaded push-up.