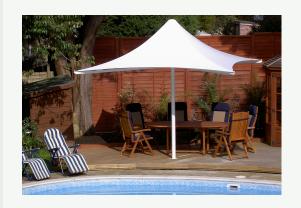

Often specified for schools, home and garden, restaurants, and hotels, this permanent umbrella has an exceptionally strong tubular steel column with four horizontal radiating spars secured with tubular steel struts. The canopy is a patterned tensile fabric cone with four graceful scalloped edges. Fully engineered to withstand the worst weather imaginable, the Goodwood is one of our most popular models.