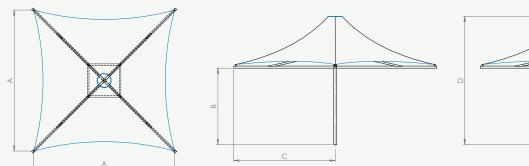

#### Files

3D CAD models are available on request.

| CODE | GOO35 | GOO40 | GOO50 | GOO60 |
|------|-------|-------|-------|-------|
| А    | 3.5   | 4     | 5     | 6     |
| В    | 2.2   | 2.2   | 2.2   | 2.2   |
| С    | 2.5   | 2.9   | 3.6   | 4.3   |
| D    | 3.4   | 3.5   | 3.8   | 4.1   |

All measurements in metres and are approximate