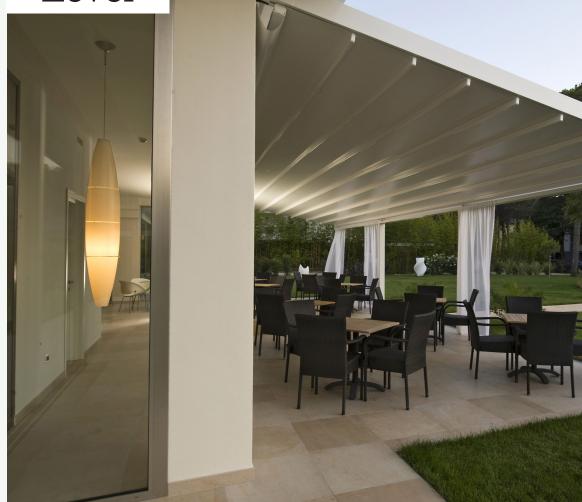

## A powered retractable lean-to pergola system

### **Standard features for range:**

Aluminium frame and S/S components Tecnic motorised awning unit Waterproof fabric Single pitch Standard wall mounting Maximum width 1300

#### Level model features

Maximum depth 650cm Integrated gutter Four standard colours: RAL9010 White, Iron grey RAL1013 Ivory, Corten