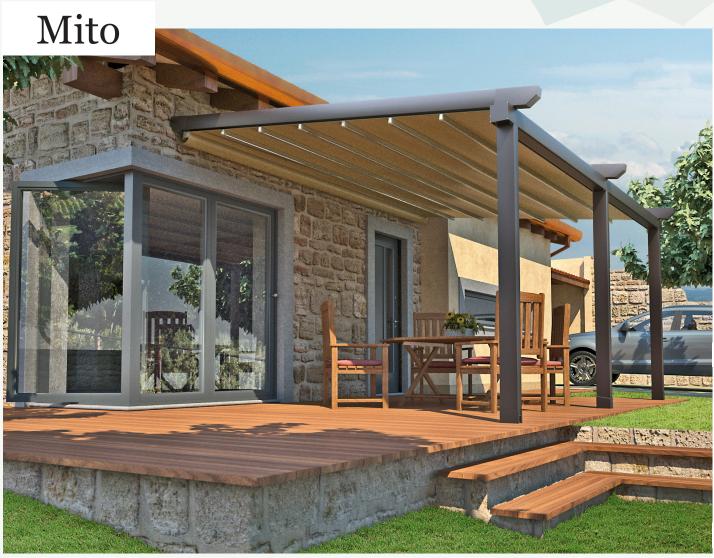

## A powered retractable lean-to pergola system

## Mito model features

Maximum depth 900cm Integrated gutter High load structural support guides One standard colour: Iron grey