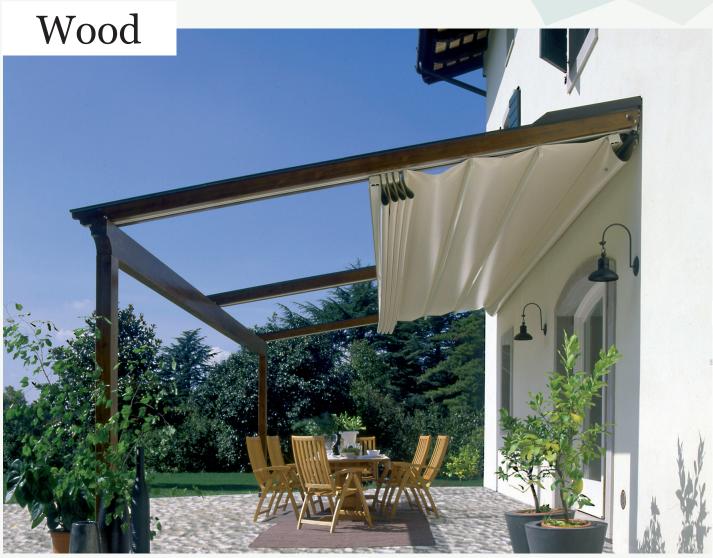

## A motorised retractable wall mounted pergola system

profiles Tecnic motorised awning unit
Waterproof fabric

Single pitch

Standard wall mounting

Maximum width 1300

## **Wood model features**

Max depth 800

Wood colour: mahogany
Profile colour: Iron grey