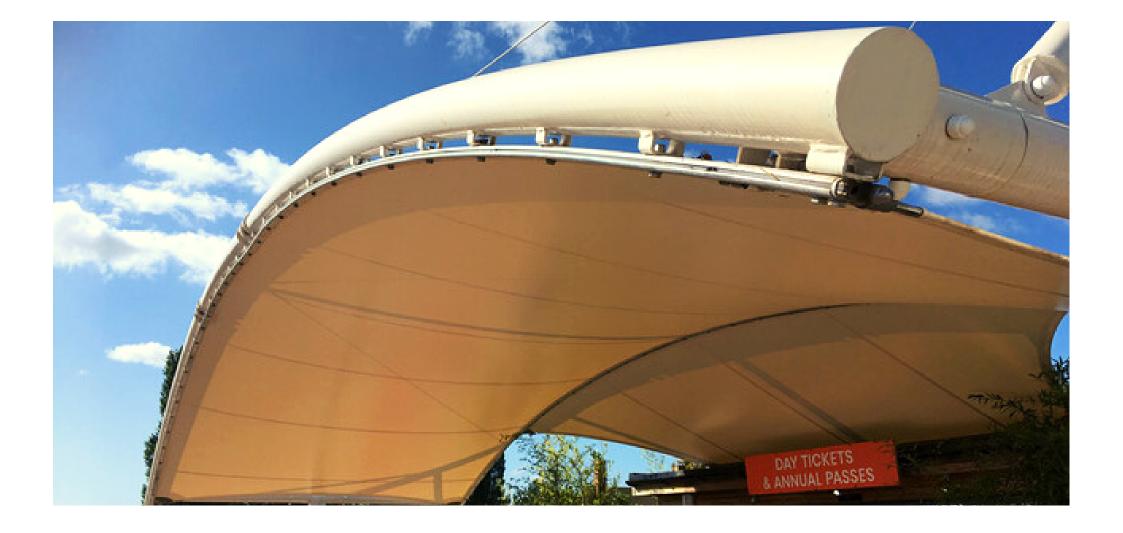

There is a long-lasting benefit to tensile fabric structures with a design life of 25 years plus. Every ArcCan structure is designed to be functional yet stylish, and is underwritten by a structural engineer, meaning a maximum return on your investment.

#### **EPSOM**

Barrel vault (curved roof) structure most commonly deployed as a covered walkway link between buildings.