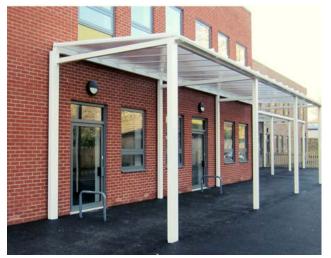

#### **SOLENT**

Single pitch canopy that has many potential uses either by connecting to the building or as a standalone structure.