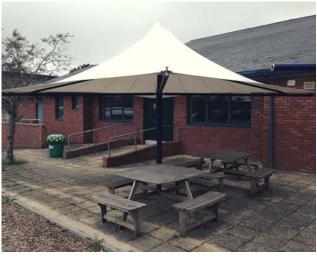

#### **KITE**

Cantilever structure comprising a singular offset steel post, which makes it ideal for use in a playground.