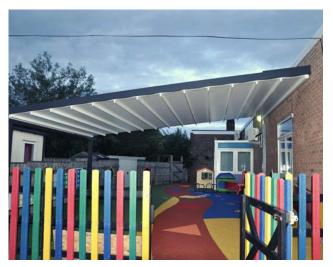

## THE BENEFITS

With an ArcCan shade you can will be able to see first hand the value of canopies. The benefits include, but are not limited to:

- Protection from the unpredictable British weather, ensuring a more enjoyable play and learning experience for children.
- Protection from harmful UV rays with over 92% UV reduction.
- Reduces the strain on indoor facilities.
- Increased storage space for equipment.
- All of our structures are multi-use meaning they can be used to create covered walkways, outdoor classrooms, outdoor dining areas or playground shade.
- 10 year warranty and 25 year design life on all ArcCan structures.