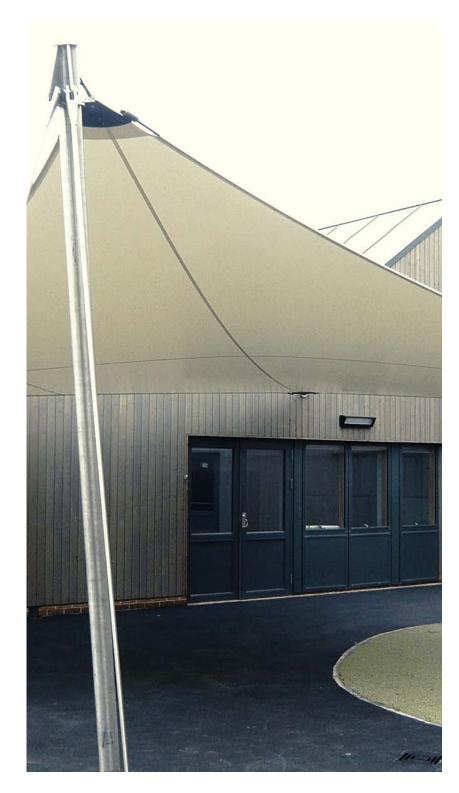

#### **EPSOM**

Barrel vault (curved roof) structure most commonly deployed as a covered walkway link between buildings.