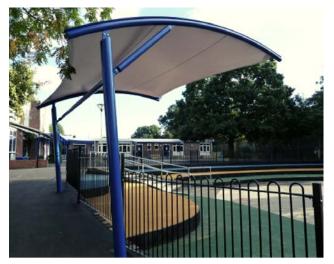

#### **KITE**

Cantilever structure comprising a singular offset steel post, which makes it ideal for use in a playground.