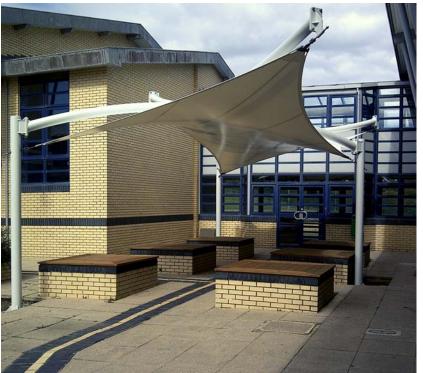

#### **SOLENT**

Single pitch canopy that has many potential uses either by connecting to the building or as a standalone structure.