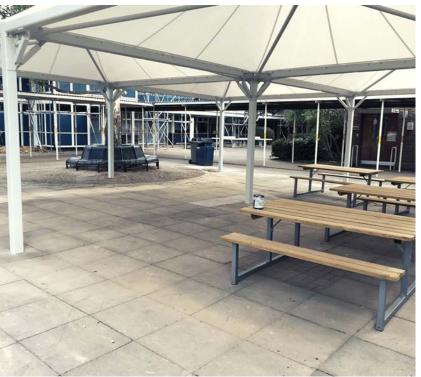

## THE BENEFITS

With an ArcCan shade you can will be able to see first hand the value of canopies. The benefits include, but are not limited to:

- Protection from the unpredictable British weather, ensuring a more enjoyable play and learning experience for children.
- Protection from harmful UV rays with over 92% UV reduction.
- Reduces the strain on indoor facilities.
- Increased storage space for equipment.
- All of our structures are multi-use meaning they can be used to create covered walkways, outdoor classrooms, outdoor dining areas or playground shade.
- 10 year warranty and 25 year design life on all ArcCan structures.

## **INSPIRATION**

Aintree Curzon Fontwell

Concord Alton Waverley