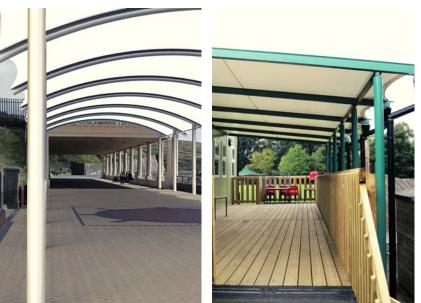

#### **EPSOM**

Barrel vault (curved roof) structure most commonly deployed as a covered walkway link between buildings.