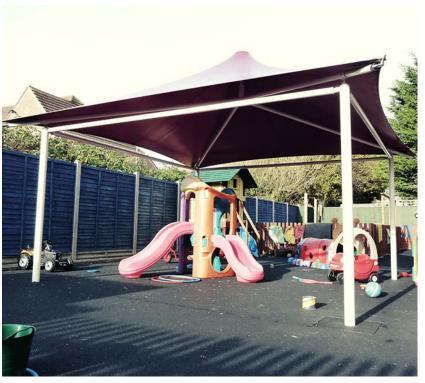

#### **KITE**

Cantilever structure comprising a singular offset steel post, which makes it ideal for use in a playground.