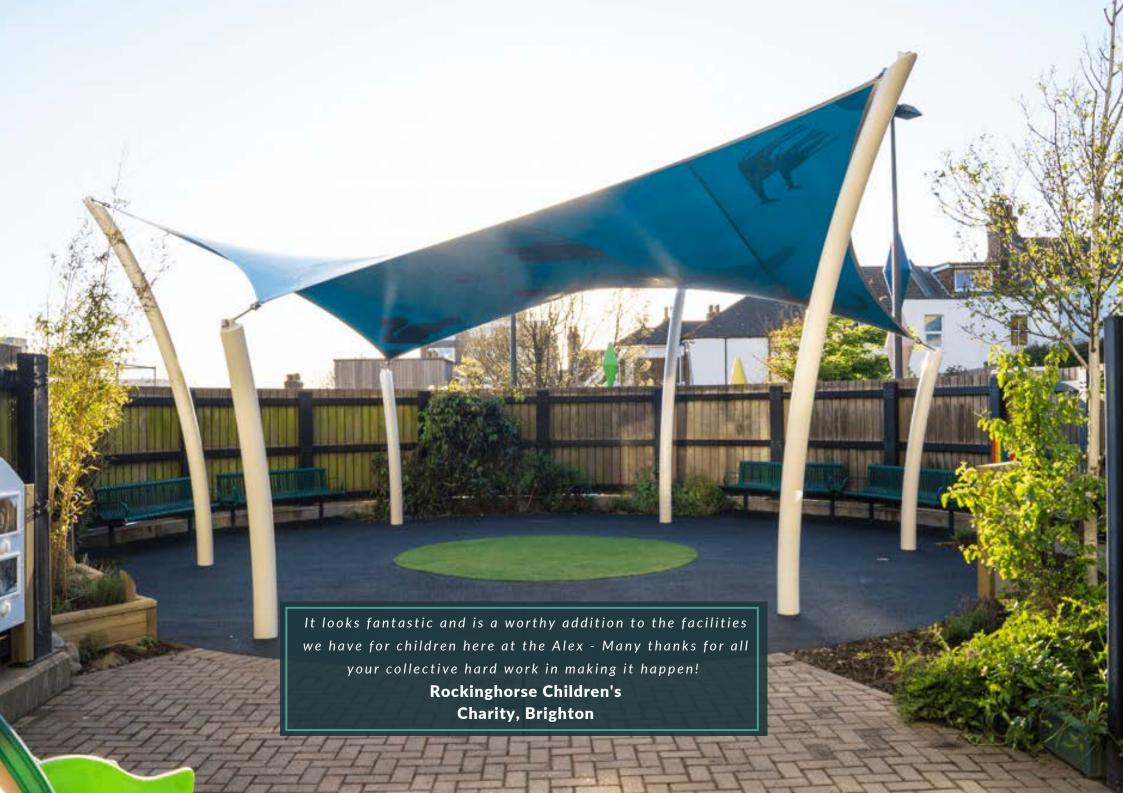

## THE BENEFITS

With an ArcCan shade you can will be able to see first hand the value of canopies. The benefits include, but are not limited to:

- Protection from the unpredictable British weather, ensuring a more enjoyable play and learning experience for children.
- Protection from harmful UV rays with over 92% UV reduction.
- Reduces the strain on indoor facilities.
- Increased storage space for equipment.
- All of our structures are multi-use meaning they can be used to create covered walkways, outdoor classrooms, outdoor dining areas or playground shade.
- 10 year warranty and 25 year design life on all ArcCan structures.